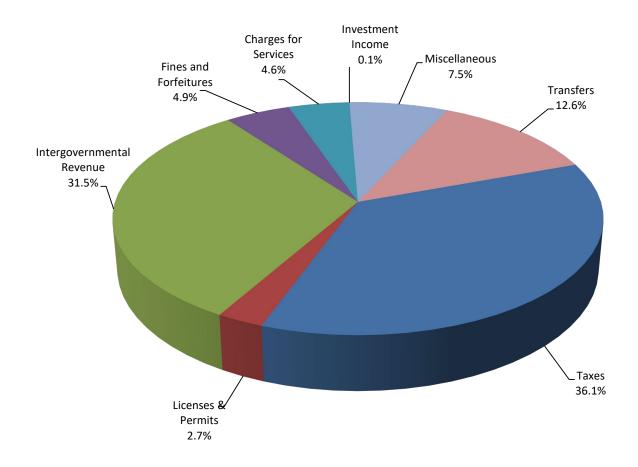

Revenue by Source General Fund

|                                    | 2021/2022     | 2022/2023     | Difference   |
|------------------------------------|---------------|---------------|--------------|
| Fines and Forfeitures              |               |               |              |
| Court Fines                        | 15,000        | 22,000        | 7,000        |
| Adjudication Fines                 | 175,000       | 200,000       | 25,000       |
| Red Speed Fines                    | 200,000       | 300,000       | 100,000      |
| Parking Fines                      | 55,000        | 75,000        | 20,000       |
| Liens and Judgments                | 500           | 1,200         | 700          |
| Towing Agreement                   | 40,000        | 40,000        | =            |
| Collections                        | 100,000       | 75,000        | (25,000)     |
| Total Fines and Forfeitures        | 585,500       | 713,200       | 127,700      |
| Charges for Services               |               |               |              |
| Zoning Fees                        | 1,200         | 400           | (800)        |
| Building Board-Up Fees             | 5,000         | 5,000         | -            |
| Vacant Building Registration       | 15,000        | 12,500        | (2,500)      |
| Certificate of Occupancy           | 30,000        | 20,000        | (10,000)     |
| Certificate of Compliance          | 72,500        | 67,500        | (5,000)      |
| Grass Cutting & Mowing Fees        | 60,000        | 75,000        | 15,000       |
| NSF Check Charges                  | 2,500         | 10,000        | 7,500        |
| Photocopy Sale                     | 3,000         | 2,500         | (500)        |
| Class 8 Project Fee                | 2,000         | -             | (2,000)      |
| Cable TV Franchise Fee             | 120,000       | 115,000       | (5,000)      |
| Transfer Station Host Fee          | 160,000       | 140,000       | (20,000)     |
| Incident Billing (Fire Department) | 2,500         | 500           | (2,000)      |
| E-Com Dispatch                     | 210,000       | 220,000       | 10,000       |
| <b>Total Charges for Services</b>  | 683,700       | 668,400       | (15,300)     |
| Miscellaneous                      |               |               |              |
| Reimbursements                     | 355,000       | 160,000       | (195,000)    |
| Rental Income                      | 9,500         | 21,200        | 11,700       |
| Donations                          | 10,000        | 5,000         | (5,000)      |
| IHDA Grant Revenue                 | -             | 79,750        | 79,750       |
| Misceallaneous Grant Revenue       | -             | 200,000       | 200,000      |
| Admin- OH Enterprise Funds         | 600,000       | 600,000       | -            |
| Sale of Equipment                  | 10,000        | 5,000         | (5,000)      |
| Other                              | 2,515         | 5,650         | 3,135        |
| Total Miscellaneous Revenue        | 987,015       | 1,076,600     | 89,585       |
| Investment Income                  | 1,500         | 500           | (1,000)      |
| <u>Transfers</u>                   | 1,760,000     | 1,825,000     | 65,000       |
| Total                              | \$ 13,217,415 | \$ 14,450,800 | \$ 1,233,385 |

### **Summary of Revenue & Other Financing Sources**

**General Fund** 

| Source                    | 2  | 2021/2022    | <br>2022/2023    | Do | ollar Change | Percent<br>Change |
|---------------------------|----|--------------|------------------|----|--------------|-------------------|
| Taxes                     | \$ | 5,000,000    | \$<br>5,220,000  | \$ | 220,000      | 4.4%              |
| Licenses & Permits        |    | 383,000      | 395,600          |    | 12,600       | 3.3%              |
| Intergovernmental Revenue |    | 3,816,700    | 4,551,500        |    | 734,800      | 19.3%             |
| Fines and Forfeitures     |    | 585,500      | 713,200          |    | 127,700      | 21.8%             |
| Charges for Services      |    | 683,700      | 668,400          |    | (15,300)     | -2.2%             |
| Investment Income         |    | 1,500        | 500              |    | (1,000)      | -66.7%            |
| Miscellaneous             |    | 987,015      | 1,076,600        |    | 89,585       | 9.1%              |
| Transfers                 |    | 1,760,000    | <br>1,825,000    |    | 65,000       | 3.7%              |
|                           |    |              | <br>             |    |              |                   |
| Total                     |    | \$13,217,415 | \$<br>14,450,800 | \$ | 1,233,385    | 9.3%              |

# 2022/2023 Budget Revenue by Source