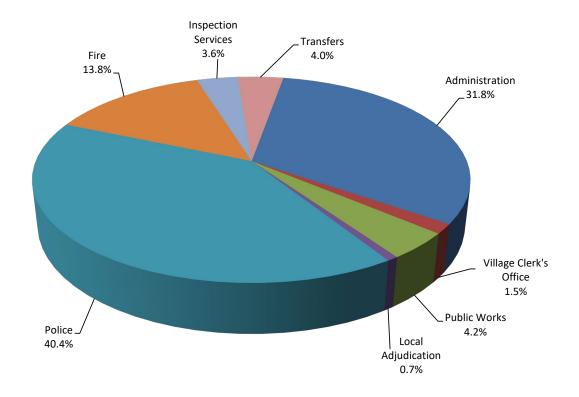

### **General Fund Expenses by Department**

|                        | :  | 2021/2022  | 2  | 2022/2023  | Dol | lar Change | Percent<br>Change |
|------------------------|----|------------|----|------------|-----|------------|-------------------|
| General Fund           |    |            |    |            |     |            |                   |
| Administration         | \$ | 4,468,675  | \$ | 4,379,495  | \$  | (89,180)   | -2.0%             |
| Village Clerk's Office |    | 179,615    |    | 205,000    |     | 25,385     | 14.1%             |
| Public Works           |    | 441,600    |    | 574,125    |     | 132,525    | 30.0%             |
| Local Adjudication     |    | 101,555    |    | 98,155     |     | (3,400)    | -3.3%             |
| Police                 |    | 4,901,960  |    | 5,559,100  |     | 657,140    | 13.4%             |
| Fire                   |    | 1,941,100  |    | 1,896,100  |     | (45,000)   | -2.3%             |
| Inspection Services    |    | 381,235    |    | 495,090    |     | 113,855    | 29.9%             |
| Transfers              |    | 500,000    |    | 550,000    |     | 50,000     | 10.0%             |
| Total General Fund     | \$ | 12,915,740 | \$ | 13,757,065 | \$  | 841,325    | 6.5%              |

## 2022/2023 Budget Expenses by Department